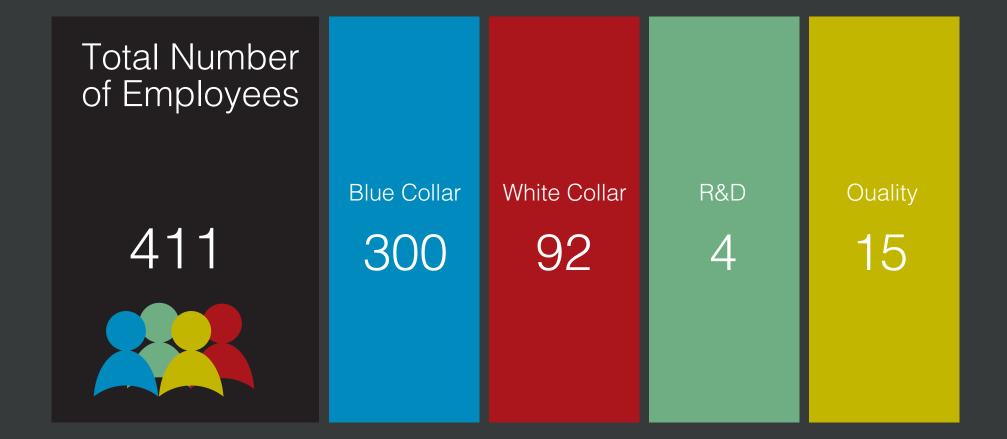

#### Factory

50 thousand m<sup>2</sup> Besides our manufacturing site in Turkey, we have a overall capacity of producing 3 million pieces of sinks annually with 3 factories worldwide.Including distribution centres for our products in 6 countries.

# Ukinox is a GLOBAL COMPANY that offers its products in more than 60 countries.

**1.5** million sink production per year

42 series more than 500 models

Design
Innovation
Technology
Manufacturing

Quality Control
Marketing
Delivery
After Sales
Sustainable