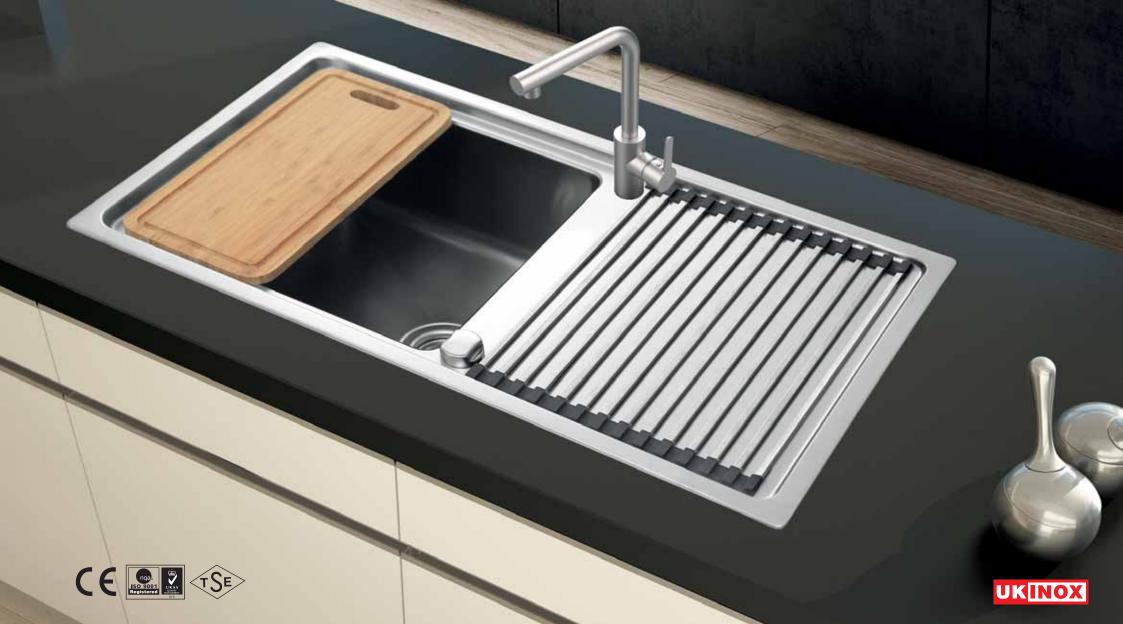

### Granite

Granite contains around 80% granite particles which give it its enormous strength and resistance to...

UKINOX uses a combination of toughened safety glass and stainless steel bowls.

#### (Patent Pending)

TopZero Seamless Edge Sink is attached flush to the countertop surface for a sleek, vanishing-edge appearance.

With its patented design, TopZero is the only true rimless Flush-mount Sink in the market.

The present invention is directed to a system comprising a rimless stainless steel sink structured and disposed to be integrated to granit, quartz, porcelain, marble or any solid surface.