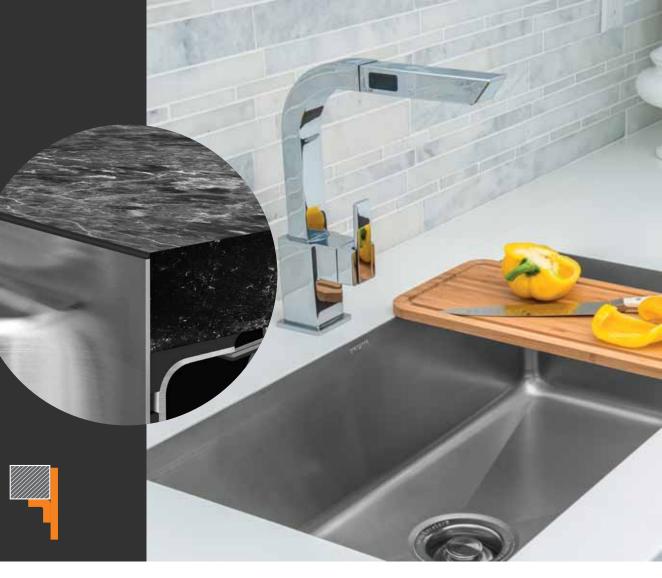

#### (Patent Pending)

TopZero Seamless Edge Sink is attached flush to the countertop surface for a sleek, vanishing-edge appearance.

With its patented design, TopZero is the only true rimless Flush-mount Sink in the market.

The present invention is directed to a system comprising a rimless stainless steel sink structured and disposed to be integrated to granit, quartz, porcelain, marble or any solid surface.