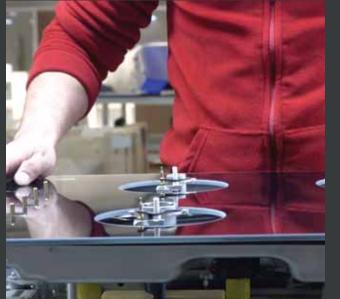

#### (Patent Pending)

TopZero Seamless Edge Sink is attached flush to the countertop surface for a sleek, vanishing-edge appearance.

With its patented design, TopZero is the only true rimless Flush-mount Sink in the market.

The present invention is directed to a system comprising a rimless stainless steel sink structured and disposed to be integrated to granit, quartz, porcelain, marble or any solid surface.