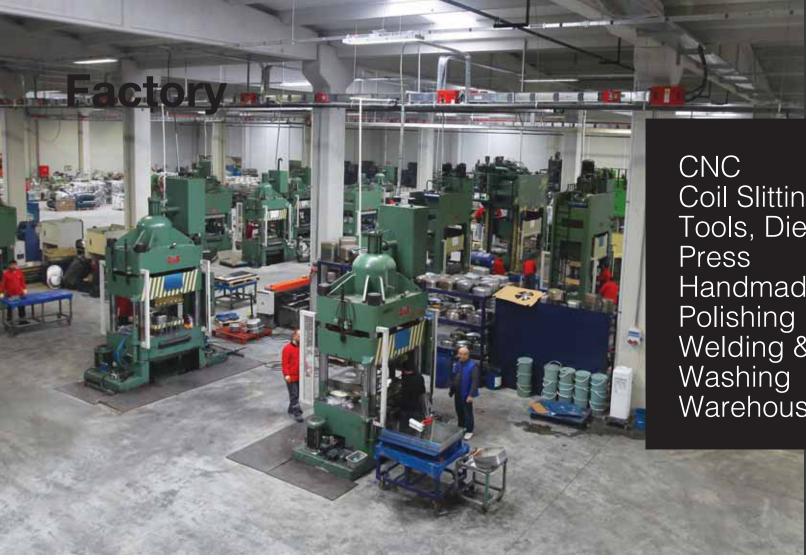

#### Factory

50 thousand m<sup>2</sup> Besides our manufacturing site in Turkey, we have a overall capacity of producing 3 million pieces of sinks annually with 3 factories worldwide.Including distribution centres for our products in 6 countries.

#### **Built-in Appliances**

CNC Coil Slitting Tools, Dies & Moulds Press Handmade Production Line Polishing Welding & Grinding Washing Warehouse & Shipment