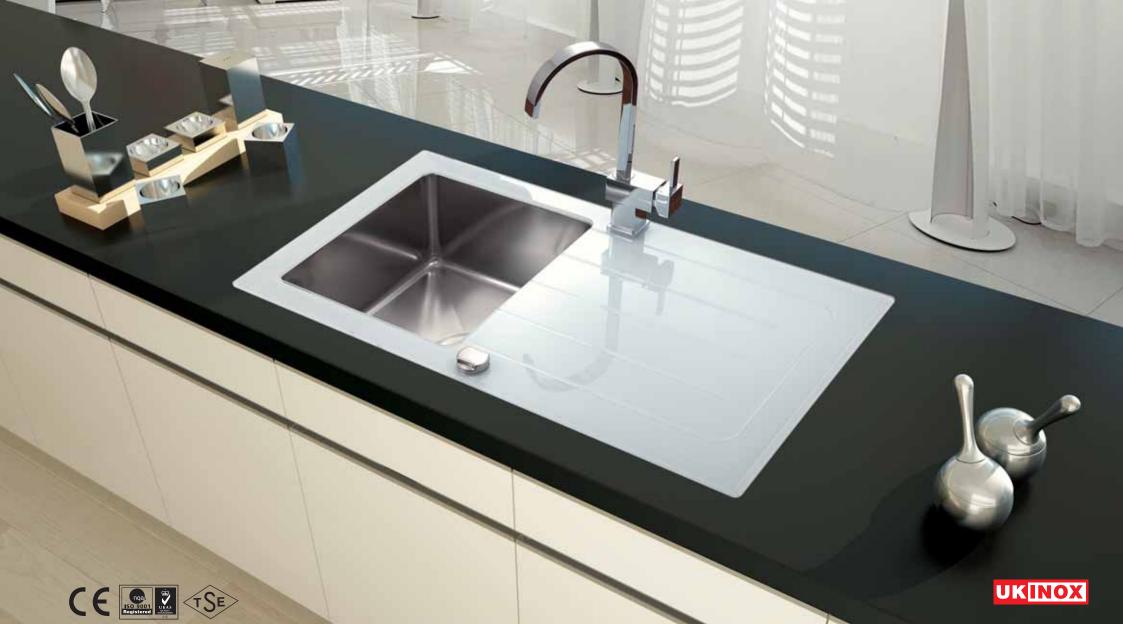

### Granite

Granite contains around 80% granite particles which give it its enormous strength and resistance to...

UKINOX uses a combination of toughened safety glass and stainless steel bowls.