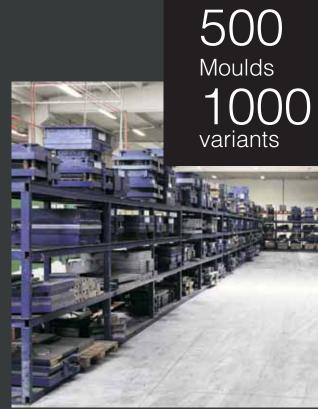

#### Factory

50 thousand m<sup>2</sup> Besides our manufacturing site in Turkey, we have a overall capacity of producing 3 million pieces of sinks annually with 3 factories worldwide.Including distribution centres for our products in 6 countries.