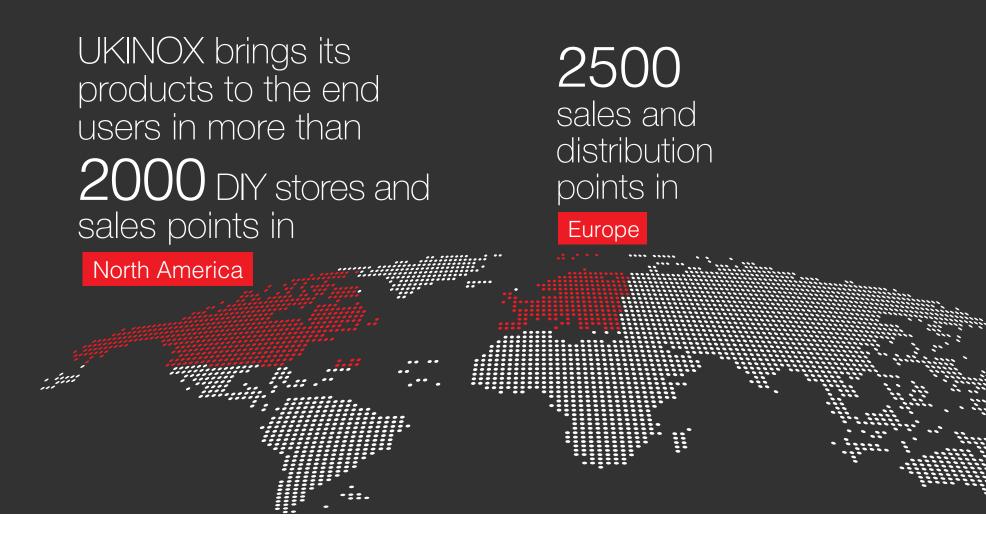

#### Factory

50 thousand m<sup>2</sup> Besides our manufacturing site in Turkey, we have a overall capacity of producing 3 million pieces of sinks annually with 3 factories worldwide.Including distribution centres for our products in 6 countries.

#### UKINOX 60 countries on 6 90 % continents export