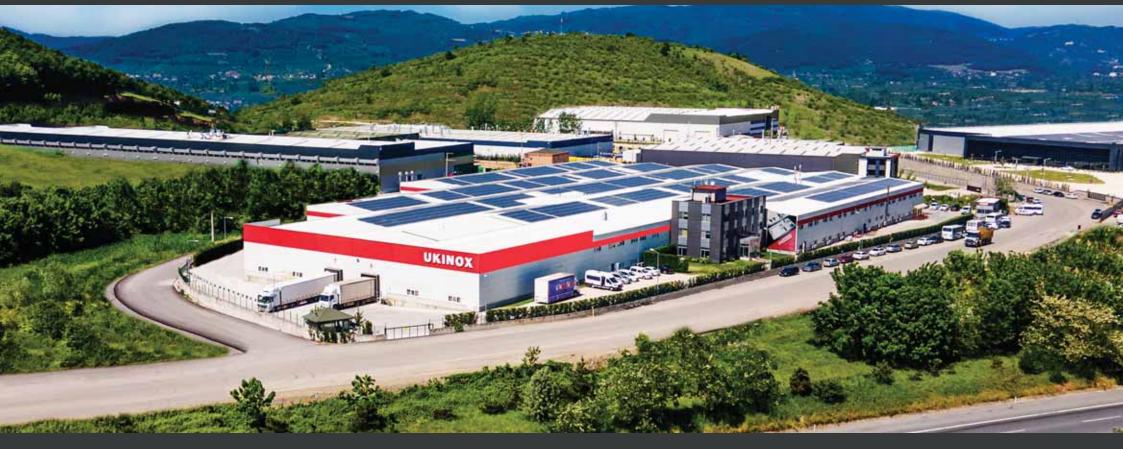

#### Factory

50 thousand m<sup>2</sup> Besides our manufacturing site in Turkey, we have a overall capacity of producing 3 million pieces of sinks annually with 3 factories worldwide.Including distribution centres for our products in 6 countries.